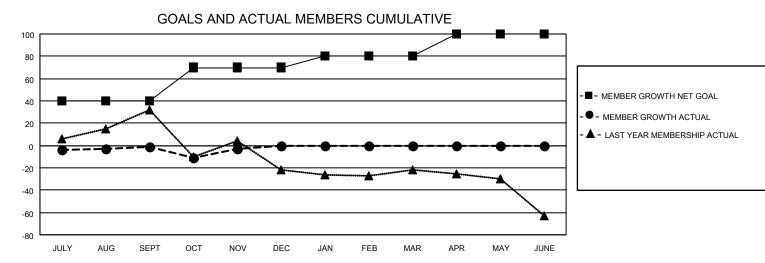

## **GMT MONTHLY MEMBERSHIP PROGRESS REPORT**

Multiple District 30

Results as of: 11/30/2024

LOCATION: MISSISSIPPI

GMT CA 1

| Clubs         |               |             |               | Members               |                        |                         |                                                    |  |
|---------------|---------------|-------------|---------------|-----------------------|------------------------|-------------------------|----------------------------------------------------|--|
|               | RESULTS FOR   | R 2024-2025 |               | RESULTS FOR 2024-2025 |                        |                         |                                                    |  |
| QUARTER       | NEW CLUB GOAL | NEW CLUBS   | DROPPED CLUBS | QUARTER MEM           | BER GROWTH NET<br>GOAL | MEMBER GROWTH<br>ACTUAL | DROPPED<br>MEMBERS ACTUAL<br>(including transfers) |  |
| JULY/AUG/SEPT | 0             | 0           | 0             | JULY/AUG/SEPT         | 40                     | 39                      | 34                                                 |  |
| OCT/NOV/DEC   | 2             | 0           | 0             | OCT/NOV/DEC           | 30                     | 24                      | 23                                                 |  |
| JAN/FEB/MAR   | 0             | 0           | 0             | JAN/FEB/MAR           | 10                     | 0                       | 0                                                  |  |
| APR/MAY/JUNE  | 0             | 0           | 0             | APR/MAY/JUNE          | 20                     | 0                       | 0                                                  |  |

- CURRENT YEAR GOALS FOR NEW CLUBS

- CURRENT YEAR ACTUAL NEW CLUBS

▲ - LAST YEAR ACTUAL NEW CLUBS

| DROPPED CLUBS: 0 |    | 21 CLUBS OF 81 ADDED 1 OR MORE | GENDER DISTRIBUTION             |                |   |
|------------------|----|--------------------------------|---------------------------------|----------------|---|
|                  |    | NEW MEMBERS                    | MALE                            | 1,059 (69.13%) |   |
|                  |    |                                | FEMALE                          | 473 (30.87%)   |   |
| DROPPED MEMBERS  |    |                                |                                 |                |   |
| DECEASED         | 12 | CLICK HERE FOR CUMULATIVE      | TOTAL FAMILY UNIT MEMBERS       |                | 0 |
| CLUB CANCELLED 0 |    | MEMBERSHIP DATA                |                                 |                |   |
| OTHER            | 45 |                                | FAMILY MEMBERS PAYING HALF DUES |                | 0 |
| TOTAL            | 57 |                                | 5020                            |                |   |