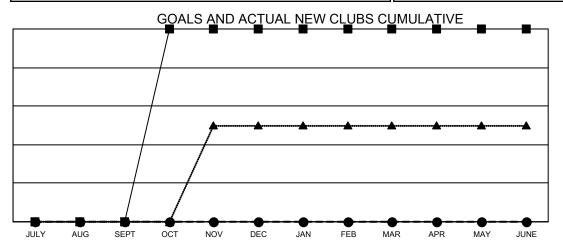

## **GMT MONTHLY MEMBERSHIP PROGRESS REPORT**

Multiple District 30

Results as of: 11/30/2024

LOCATION: MISSISSIPPI

GMT CA 1

| Clubs         |               |             |               | Members               |                        |                         |                                                    |  |
|---------------|---------------|-------------|---------------|-----------------------|------------------------|-------------------------|----------------------------------------------------|--|
|               | RESULTS FOR   | R 2024-2025 |               | RESULTS FOR 2024-2025 |                        |                         |                                                    |  |
| QUARTER       | NEW CLUB GOAL | NEW CLUBS   | DROPPED CLUBS | QUARTER MEM           | BER GROWTH NET<br>GOAL | MEMBER GROWTH<br>ACTUAL | DROPPED<br>MEMBERS ACTUAL<br>(including transfers) |  |
| JULY/AUG/SEPT | 0             | 0           | 0             | JULY/AUG/SEPT         | 40                     | 39                      | 34                                                 |  |
| OCT/NOV/DEC   | 2             | 0           | 0             | OCT/NOV/DEC           | 30                     | 24                      | 23                                                 |  |
| JAN/FEB/MAR   | 0             | 0           | 0             | JAN/FEB/MAR           | 10                     | 0                       | 0                                                  |  |
| APR/MAY/JUNE  | 0             | 0           | 0             | APR/MAY/JUNE          | 20                     | 0                       | 0                                                  |  |

- CURRENT YEAR GOALS FOR NEW CLUBS

- CURRENT YEAR ACTUAL NEW CLUBS

▲ - LAST YEAR ACTUAL NEW CLUBS

| DROPPED CLUBS: 0 |    | 21 CLUBS OF 81 ADDED 1 OR MORE | GENDER DISTRIBUTION             |                |   |
|------------------|----|--------------------------------|---------------------------------|----------------|---|
|                  |    | NEW MEMBERS                    | MALE                            | 1,059 (69.13%) |   |
|                  |    |                                | FEMALE                          | 473 (30.87%)   |   |
| DROPPED MEMBERS  |    |                                |                                 |                |   |
| DECEASED         | 12 | CLICK HERE FOR CUMULATIVE      | TOTAL FAMILY UNIT MEMBERS       |                | 0 |
| CLUB CANCELLED 0 |    | MEMBERSHIP DATA                |                                 |                |   |
| OTHER            | 45 |                                | FAMILY MEMBERS PAYING HALF DUES |                | 0 |
| TOTAL            | 57 |                                | 5020                            |                |   |